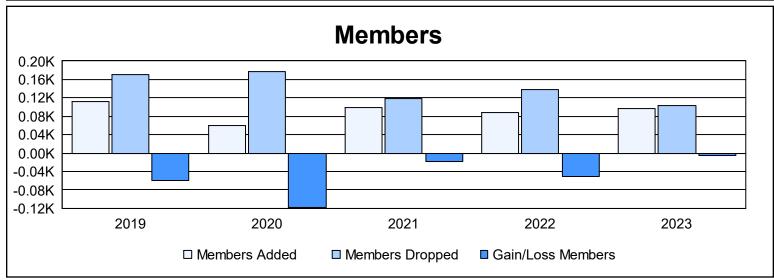

District 26 M2 As of June 2023 Cumulative

| Year      | New<br>Clubs | Dropped<br>Clubs | Gain/<br>Loss<br>Clubs | New<br>Members | Charter<br>Members | Reinstate<br>Members | Transfer<br>Members | Total<br>Member<br>Added | Total<br>Members<br>Dropped | Gain/<br>Loss<br>Members |
|-----------|--------------|------------------|------------------------|----------------|--------------------|----------------------|---------------------|--------------------------|-----------------------------|--------------------------|
| 2018-2019 | 0            | 0                | 0                      | 94             | 0                  | 17                   | 1                   | 112                      | 171                         | -59                      |
| 2019-2020 | 0            | 0                | 0                      | 47             | 0                  | 7                    | 6                   | 60                       | 178                         | -118                     |
| 2020-2021 | 0            | 1                | -1                     | 91             | 0                  | 6                    | 2                   | 99                       | 118                         | -19                      |
| 2021-2022 | 0            | 1                | -1                     | 80             | 0                  | 5                    | 3                   | 88                       | 139                         | -51                      |
| 2022-2023 | 0            | 0                | 0                      | 91             | 0                  | 2                    | 4                   | 97                       | 103                         | -6                       |
| Average   | 0            | 0                | 0                      | 81             | 0                  | 7                    | 3                   | 91                       | 142                         | -51                      |